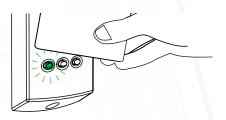

## Wiegand Activation

To enable Wiegand, simply present your activation card to the reader you wish to activate within 2 minutes of power up. The reader LED's will advise you of the success of the activation by displaying a green LED for activation of Wiegand output and red LED for activation of Clock and Data output. To change the reader output again, simply present the card again within 2 minutes of power up.