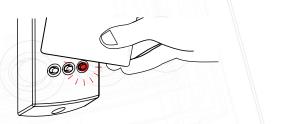

## Wiegand Activation

To enable Wiegand, simply present your activation card to the reader you wish to activate within 2 minutes of power up. The reader LED's will advise you of the success of the activation by displaying a green LED for activation of Wiegand output and red LED for activation of Clock and Data output. To change the reader output again, simply present the card again within 2 minutes of power up.