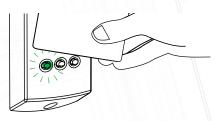

### Wiegand Activation

To enable Wiegand, simply present your activation card to the reader you wish to activate within 2 minutes of power up. The reader LED's will advise you of the success of the activation by displaying a green LED for activation of Wiegand output and red LED for activation of Clock and Data output. To change the reader output again, simply present the card again within 2 minutes of power up.