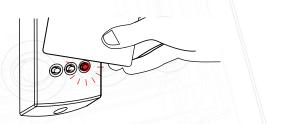

### Wiegand Activation

To enable Wiegand, simply present your activation card to the reader you wish to activate within 2 minutes of power up. The reader LED's will advise you of the success of the activation by displaying a green LED for activation of Wiegand output and red LED for activation of Clock and Data output. To change the reader output again, simply present the card again within 2 minutes of power up.