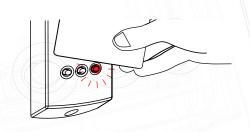

HID Wiegand activation card sales code:

125-201 (-D, -EX, -F, -NL, -US)

To enable Wiegand, simply present your activation card to the reader you wish to activate within 2 minutes of power up. The reader LED's will advise you of the success of the activation by displaying a green LED for activation of Wiegand output and red LED for activation of Clock and Data output. To change the reader output again, simply present the card again within 2 minutes of power up.