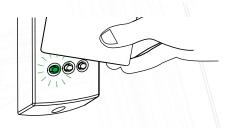

HID Wiegand activation card sales code:

125-201 (-D, -EX, -F, -NL, -US)

To enable Wiegand, simply present your activation card to the reader you wish to activate within 2 minutes of power up. The reader LED's will advise you of the success of the activation by displaying a green LED for activation of Wiegand output and red LED for activation of Clock and Data output. To change the reader output again, simply present the card again within 2 minutes of power up.