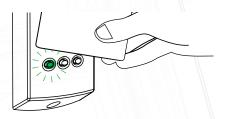

## Wiegand Activation

To enable Wiegand, simply present your activation card to the reader you wish to activate within 2 minutes of power up. The reader LED's will advise you of the success of the activation by displaying a green LED for activation of Wiegand output and red LED for activation of Clock and Data output. To change the reader output again, simply present the card again within 2 minutes of power up.