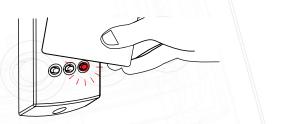

## Wiegand Activation

To enable Wiegand, simply present your activation card to the reader you wish to activate within 2 minutes of power up. The reader LED's will advise you of the success of the activation by displaying a green LED for activation of Wiegand output and red LED for activation of Clock and Data output. To change the reader output again, simply present the card again within 2 minutes of power up.