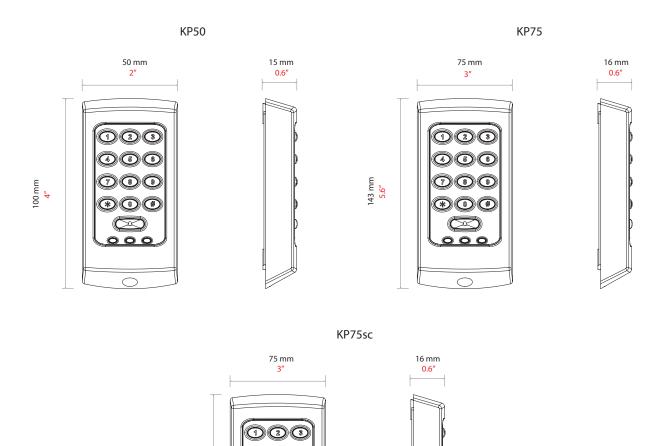

## Proximity reader - KP50/KP75/KP75 screw connector

System specifcations

Cable Length

5m/16ft

(Screw connector - None)

Cable extension length and type

≤ 25m/82ft ≤ 100m/328ft Belden 9538/ Belden 5506FE (USA) Belden 9540/ Belden 5306FE (USA)

Accessories and sales codes

Proximity keypad - KP50 355-110-EX Proximity keypad - KP75 375-110-EX

Proximity keypad - KP75, screw connector 375-120-EX

143 mm 5.6"