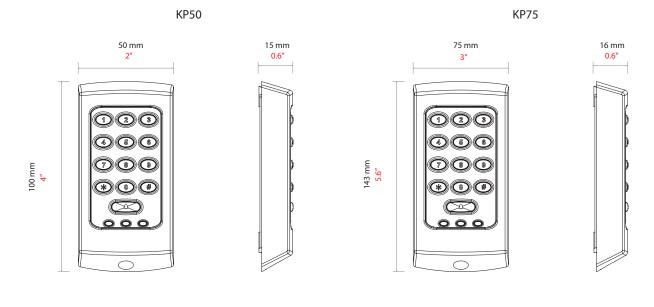

## Proximity reader - KP50/KP75/KP75 screw connector

System specifcations

Cable Length

5m/16ft

(Screw connector - None)

Cable extension length and type

≤ 25m/82ft ≤ 100m/328ft Belden 9538/ Belden 5506FE (USA) Belden 9540/ Belden 5306FE (USA)

They are available for use with both Switch2 and Net2 systems. The readers are supplied with a choice of black or white covers/bezels. The reader is wired as shown on the control unit label.

The 75 Series variant is also optionally available with a screw connector version making cabling even simpler.

Accessories and sales codes

Proximity keypad - KP50 355-110 Proximity keypad - KP75 375-110

Proximity keypad - KP75, screw connector 375-120