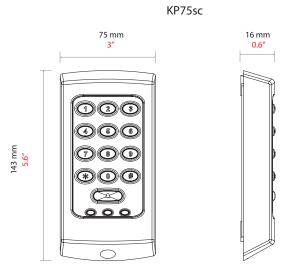

## Proximity reader - KP50/KP75/KP75 screw connector

System specifcations

Cable Length

5m/16ft

(Screw connector - None)

Cable extension length and type

≤ 25m/82ft ≤ 100m/328ft Belden 9538/ Belden 5506FE (USA) Belden 9540/ Belden 5306FE (USA)

They are available for use with both Switch2 and Net2 systems. The readers are supplied with a choice of black or white covers/bezels. The reader is wired as shown on the control unit label.

The 75 Series variant is also optionally available with a screw connector version making cabling even simpler.

Accessories and sales codes

Proximity keypad - KP50 355-110 Proximity keypad - KP75 375-110

Proximity keypad - KP75, screw connector 375-120