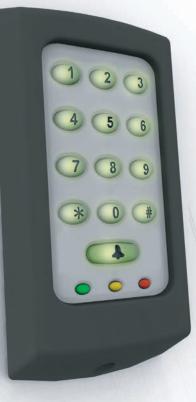

## TOUCHLOCK - K38/K50/K75/K75 screw connector

The K38/K50/K75/K75 screw connector Keypads are devices that offer the simplicity of PIN or Code authentication for system users.

They are available for use with both Switch2 and Net2 systems The readers are supplied with a choice of black or white covers/ bezels. The reader is wired as shown on the control unit label.

The 75 Series variant is also optionally available with a screw connector version making cabling even simpler.

By default, all 3 LEDs are lit. If access is granted, the green LED flashes and an audible tone is emitted. Incorrect PIN's will not return an access denied response.