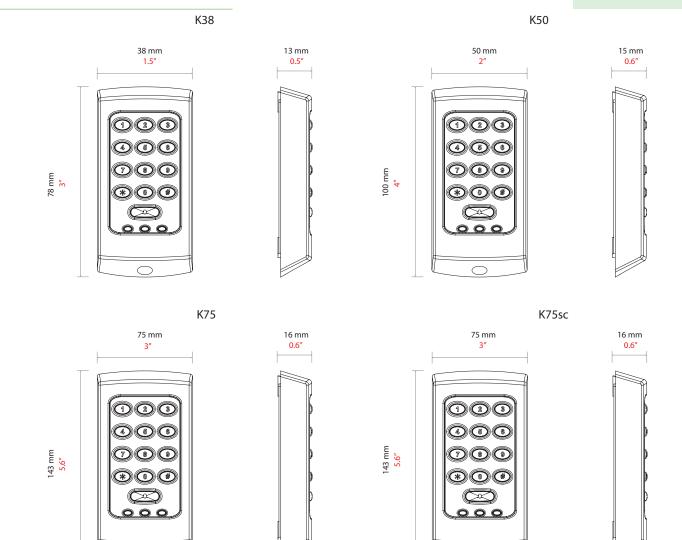

## TOUCHLOCK - K38/K50/K75/K75 screw connector

The K38/K50/K75/K75 screw connector Keypads are devices that offer the simplicity of PIN or Code authentication for system users.

They are available for use with both Switch2 and Net2 systems The readers are supplied with a choice of black or white covers/ bezels. The reader is wired as shown on the control unit label.

The 75 Series variant is also optionally available with a screw connector version making cabling even simpler.

By default, all 3 LEDs are lit. If access is granted, the green LED flashes and an audible tone is emitted. Incorrect PIN's will not return an access denied response.