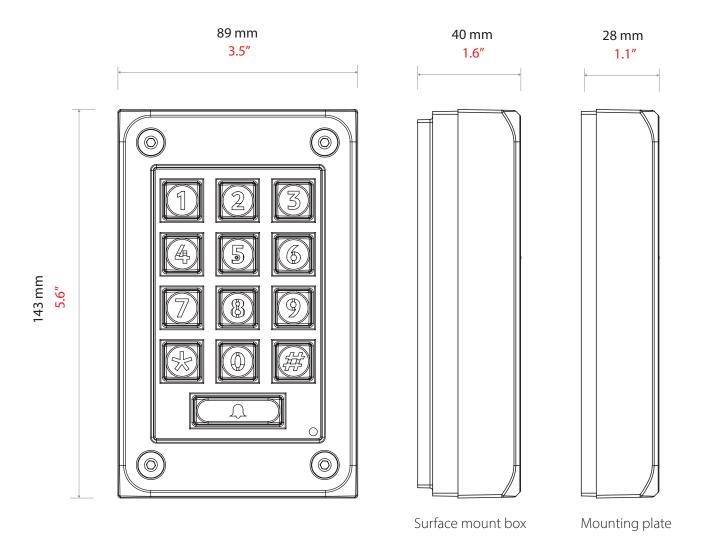

## TOUCHLOCK vandal resistant, metal

System specifications

Cable Length

5m/16ft

Cable extension length and type

≤ 25m/82ft ≤ 100m/328ft Belden 9538/ Belden 5506FE (USA) Belden 9540/ Belden 5306FE (USA)

Backlit Keypad