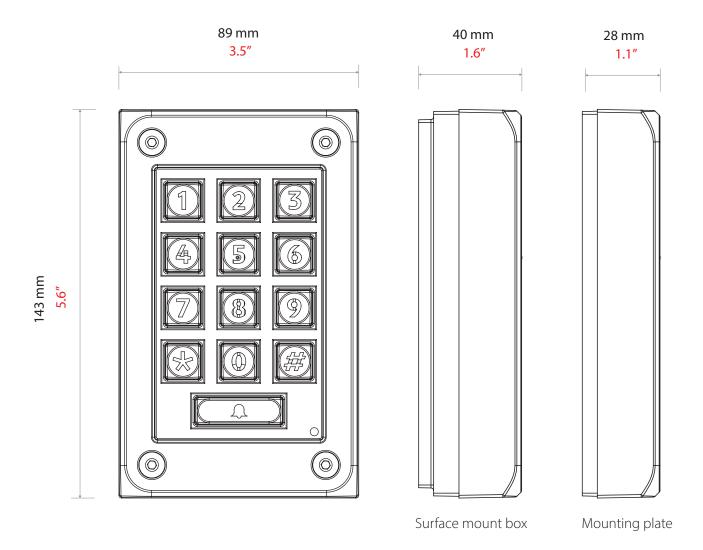

## TOUCHLOCK vandal resistant, metal

System specifications

Cable Length

5m/16ft

Cable extension length and type

≤ 25m/82ft ≤ 100m/328ft Belden 9538/ Belden 5506FE (USA) Belden 9540/ Belden 5306FE (USA)

Backlit Keypad