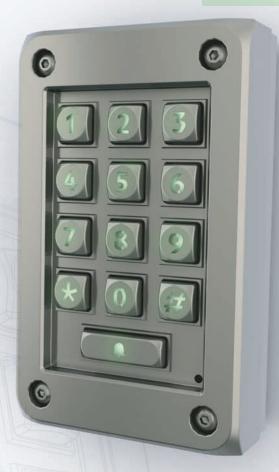

## TOUCHLOCK vandal resistant, metal

System specifications

Cable Length

5m/16ft

Cable extension length and type

≤ 25m/82ft ≤ 100m/328ft Belden 9538/ Belden 5506FE (USA) Belden 9540/ Belden 5306FE (USA)

Backlit Keypad

They are available for use with both Switch2 and Net2 systems. The reader is wired as shown on the control unit label.

By default, all 3 LEDs are lit. If access is granted, the green LED flashes and an audible tone is emitted. Incorrect PIN's will not return an access denied response.