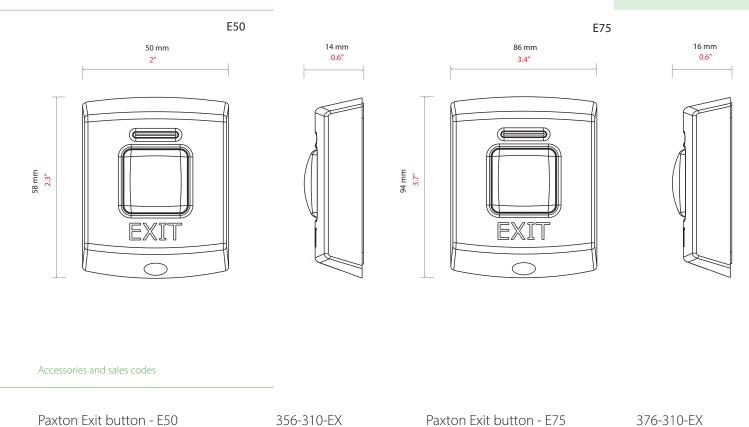

Current consumption

70mA

Environment

Operating temperature

-20°C - +55°C -4°F - +131°F

Moisture resistance

Vandal Resistance Medium

Exit buttons may be used with Compact, Switch2, Net2 or Paxton10 systems. They are supplied with a choice of black or white covers. The E series exit buttons are available in three sizes and are only suitable for interior use.