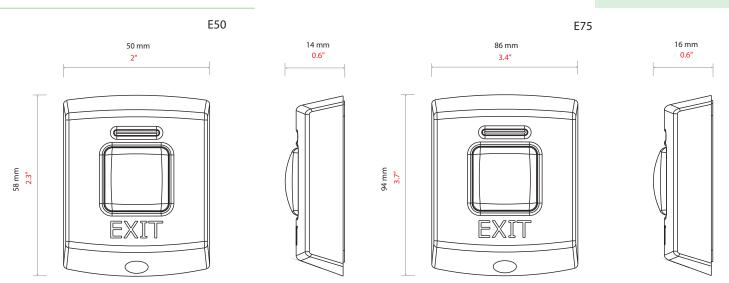

## Paxton Exit - E50 & E75

## System specifcations

| System specifcations                     |                                |                                                                                                                                                                                                                                                                                                                                                                                                                                                                                                                |
|------------------------------------------|--------------------------------|----------------------------------------------------------------------------------------------------------------------------------------------------------------------------------------------------------------------------------------------------------------------------------------------------------------------------------------------------------------------------------------------------------------------------------------------------------------------------------------------------------------|
| Cable Length                             | 5m/16ft<br>(Screw connector    | None)                                                                                                                                                                                                                                                                                                                                                                                                                                                                                                          |
| Cable extension length and type          | e ≤ 25m/82ft                   | Belden 9538/ Belden 5506FE (USA)<br>General Cable equivalent C0744A/<br>General Cable equivalent E2008S                                                                                                                                                                                                                                                                                                                                                                                                        |
|                                          | ≤ 100m/328ft                   | Belden 9540/ Belden 5306FE (USA)<br>General Cable equivalent C0745A/                                                                                                                                                                                                                                                                                                                                                                                                                                           |
| Additional coloured covers available     | Yes                            | General Cable equivalent E2038S                                                                                                                                                                                                                                                                                                                                                                                                                                                                                |
| Handsfree compatible                     | No                             |                                                                                                                                                                                                                                                                                                                                                                                                                                                                                                                |
| Electrical                               |                                |                                                                                                                                                                                                                                                                                                                                                                                                                                                                                                                |
| Operating Voltage<br>Current consumption | 10V - 14V DC<br>70mA           | EXIT                                                                                                                                                                                                                                                                                                                                                                                                                                                                                                           |
| Environment                              |                                |                                                                                                                                                                                                                                                                                                                                                                                                                                                                                                                |
| Operating temperature                    | -20°C - +55°C<br>-4°F - +131°F |                                                                                                                                                                                                                                                                                                                                                                                                                                                                                                                |
| Moisture resistance                      | No                             |                                                                                                                                                                                                                                                                                                                                                                                                                                                                                                                |
| Vandal Resistance                        | Medium                         |                                                                                                                                                                                                                                                                                                                                                                                                                                                                                                                |
| Certifications                           |                                |                                                                                                                                                                                                                                                                                                                                                                                                                                                                                                                |
| FCC Part 15                              |                                | <ul> <li>Exit buttons may be used with Compact, Switch2 or Net2 or Paxton10 systems. They are supplied with a choice of black or white covers. The E series exit buttons are available in three sizes and are only suitable for interior use.</li> <li>The E75 exit button fits on a standard UK recessed backbox.</li> <li>The green LED is lit continuously. When the exit button is pressed, the green LED flashes to indicate that the door is unlocked (only when used with Switch2 and Net2).</li> </ul> |
|                                          |                                |                                                                                                                                                                                                                                                                                                                                                                                                                                                                                                                |
|                                          |                                |                                                                                                                                                                                                                                                                                                                                                                                                                                                                                                                |