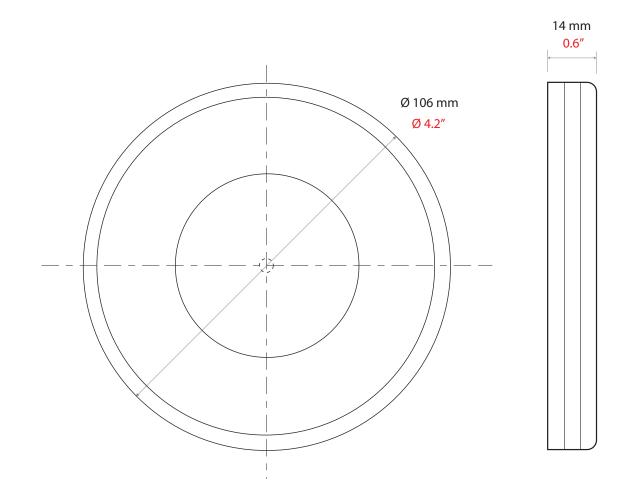

## System specifcations

| Cable Length                    | 5m/16ft                                                                                      |
|---------------------------------|----------------------------------------------------------------------------------------------|
| Cable extension length and type | ≤ 25m/82ft Belden 9538/ Belden 5506FE (USA)<br>≤ 100m/328ft Belden 9540/ Belden 5306FE (USA) |
| Versions                        | Satin or bright chrome                                                                       |
| Electrical                      |                                                                                              |
| Operating Voltage               | 10V - 14V DC                                                                                 |
| Current consumption             | 220mA                                                                                        |
| Environment                     |                                                                                              |
| Operating temperature           | -25°C - +55°C<br>-4°F - +131°F                                                               |
| Moisture resistance             | Yes                                                                                          |
| Vandal Resistance               | Medium                                                                                       |
| Outdoor rated                   | No                                                                                           |