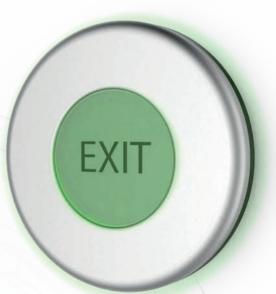

## Paxton exit button - Marine

Yes

Outdoor rated

Vandal Resistance

Medium No

Exit buttons may be used with Compact, Switch2 or Net2 systems. The Marine exit button is designed for looks as well as function. It uses a touch sensitive lens. The Marine exit button is suitable for interior use.

To operate, just touch the lens, the door opens and the exit button which is normally backlit green, flashes (only when used with Switch2 and Net2).