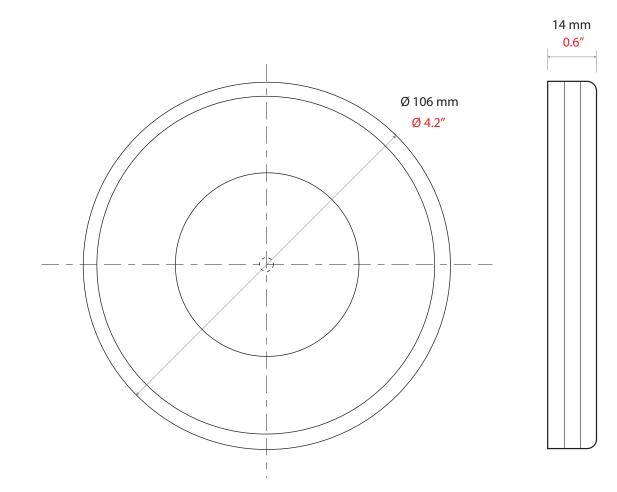

## System specifcations

Cable Length 5m/16ft Cable extension length and type Belden 9538/ Belden 5506FE (USA) General Cable equivalent C0744A/ General Cable equivalent E2008S ≤ 25m/82ft ≤ 100m/328ft Belden 9540/ Belden 5306FE (USA) General Cable equivalent C0745A/ General Cable equivalent E2038S Versions Satin or bright chrome Electrical Operating Voltage 10V - 14V DC Current consumption 220mA -25°C - +55°C -4°F - +131°F Operating temperature Moisture resistance