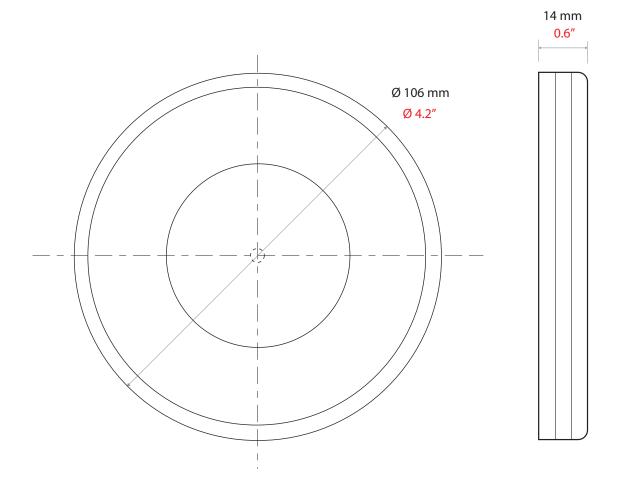

## Paxton exit button - Marine

System specifications

Cable Length

5m/16ft

Cable extension length and type

≤ 25m/82ft E ≤ 100m/328ft E

Belden 9538/ Belden 5506FE (USA) Belden 9540/ Belden 5306FE (USA)

Versions