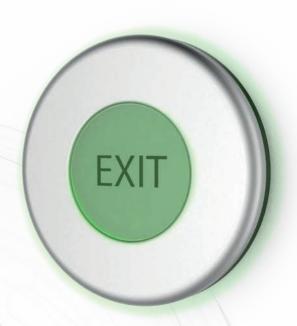

Moisture resistance

Yes

No

Vandal Resistance

Medium

Outdoor rated

Exit buttons may be used with Compact, Switch2 or Net2 systems. The Marine exit button is designed for looks as well as function. It uses a touch sensitive lens. The Marine exit button is suitable for interior use.

To operate, just touch the lens, the door opens and the exit button which is normally backlit green, flashes (only when used with Switch2 and Net2).

Accessories and sales codes

Paxton exit button - Marine