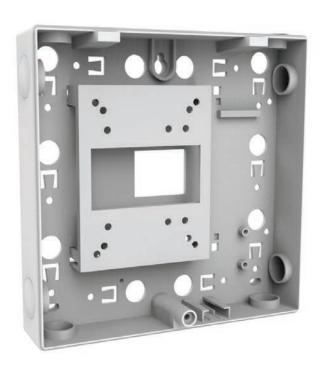

UL 294

682-528-US

654-549-US

The single plastic housing is available for integration with a selection of different Paxton ACU's. A tamper switch is also installed which registers an alarm if the lid is opened when connected to an ACU. If integrating a Switch2 within the plastic housing, the 12V 1A PSU can also be fitted inside the enclosure to power the Switch2 control unit.