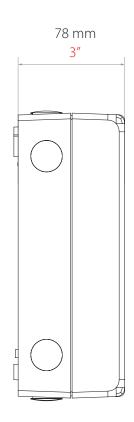

## Plastic housing

System specifications

Cabinet construction

ABS Plastic

ACU integration

Net2 Plus, Net2 classic, Net2 nano, Switch2, I/O board

Other hardware features

Tamper switch Fitting kit Yes