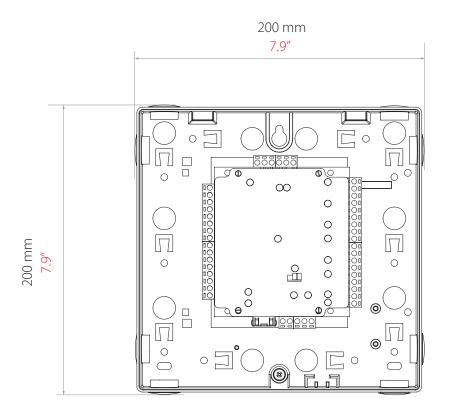

## Plastic housing

System specifications

Cabinet construction

ABS Plastic

ACU integration

Net2 Plus, Net2 classic, Net2 nano, Switch2, I/O board

Other hardware features

Tamper switch Fitting kit Yes