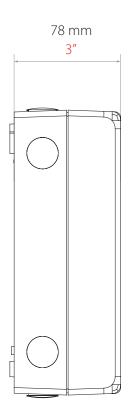

## Plastic housing

System specifications

Cabinet construction

ABS Plastic

ACU integration

Net2 Plus, Net2 classic, Net2 nano, Switch2, I/O board

Other hardware features

Tamper switch

Certifications

UL 294

682-528-US

654-549-US

The single plastic housing is available for integration with a selection of different Paxton ACU's. A tamper switch is also installed which registers an alarm if the lid is opened when connected to an ACU. If integrating a Switch2 within the plastic housing, the 12V 1A PSU can also be fitted inside the enclosure to power the Switch2 control unit.