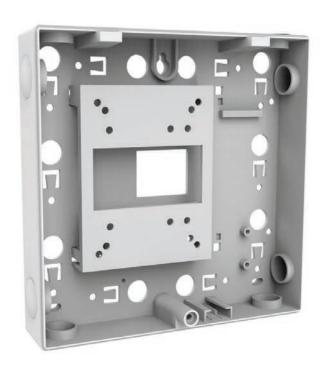

Certifications

UL 294

682-528-US

654-549-US

The single plastic housing is available for integration with a selection of different Paxton ACU's. A tamper switch is also installed which registers an alarm if the lid is opened when connected to an ACU. If integrating a Switch2 within the plastic housing, the 12V 1A PSU can also be fitted inside the enclosure to power the Switch2 control unit.