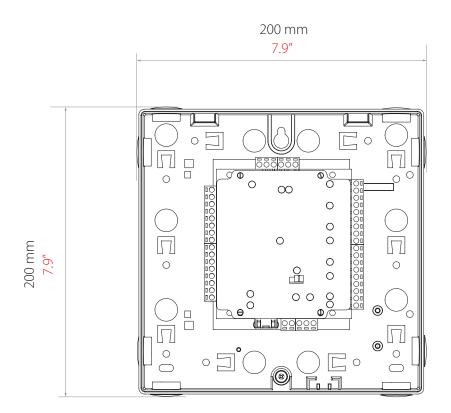

## Plastic housing

System specifications

Cabinet construction

ABS Plastic

ACU integration

Net2 Plus, Net2 classic, Net2 nano, Switch2, I/O board

Other hardware features

Tamper switch

Certifications

UL 294

682-528-US

654-549-US

The single plastic housing is available for integration with a selection of different Paxton ACU's. A tamper switch is also installed which registers an alarm if the lid is opened when connected to an ACU. If integrating a Switch2 within the plastic housing, the 12V 1A PSU can also be fitted inside the enclosure to power the Switch2 control unit.