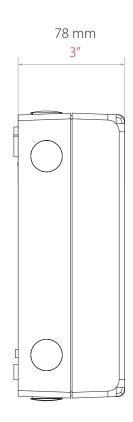

## Plastic housing

System specifications

Cabinet construction
ABS Plastic

ACU integration
Net2 Plus, Net2 classic, Net2 nano, Switch2, I/O board

Other hardware features

Tamper switch
Fitting kit
Yes

Environment

Moisture resistance No - if used externally, it must be protected in a weatherproof housing

Vandal Resistance Low

Certifications

UL 294

682-528-US 654-549-US

The single plastic housing is available for integration with a selection of different Paxton ACU's. A tamper switch is also installed which registers an alarm if the lid is opened when connected to an ACU. If integrating a Switch2 within the plastic housing, the 12V 1A PSU can also be fitted inside the enclosure to power the Switch2 control unit.