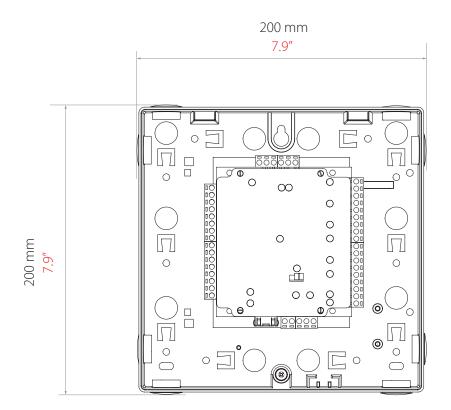

## Plastic housing

System specifications

Cabinet construction
ABS Plastic

ACU integration
Net2 Plus, Net2 classic, Net2 nano, Switch2, I/O board

Other hardware features

Tamper switch
Fitting kit
Yes

Environment

Moisture resistance No - if used externally, it must be protected in a weatherproof housing

Vandal Resistance Low

Certifications

UL 294

682-528-US 654-549-US

The single plastic housing is available for integration with a selection of different Paxton ACU's. A tamper switch is also installed which registers an alarm if the lid is opened when connected to an ACU. If integrating a Switch2 within the plastic housing, the 12V 1A PSU can also be fitted inside the enclosure to power the Switch2 control unit.