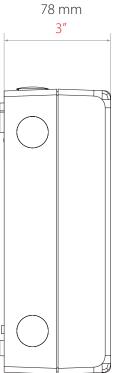

### System specifications

| Cabinet construction    | ABS Plastic                                                                |
|-------------------------|----------------------------------------------------------------------------|
| ACU integration         | Net2 Plus, Net2 classic, Net2<br>nano, Switch2, I/O board                  |
| Other hardware features |                                                                            |
| Tamper switch           | Yes                                                                        |
| Fitting kit             | Yes                                                                        |
| Environment             |                                                                            |
| Moisture resistance     | No - if used externally, it must be<br>protected in a weatherproof housing |
| Vandal Resistance       | Low                                                                        |
| Certifications          |                                                                            |
| UL 294                  | 682-528-US                                                                 |
|                         | 654-549-US                                                                 |