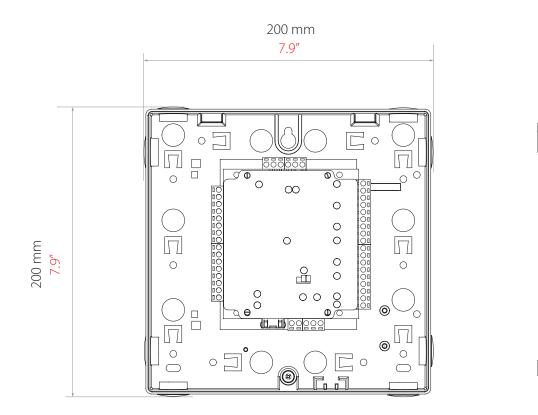

### System specifications

| Cabinet construction    | ABS Plastic                                                                |
|-------------------------|----------------------------------------------------------------------------|
| ACU integration         | Net2 Plus, Net2 classic, Net2<br>nano, Switch2, I/O board                  |
| Other hardware features |                                                                            |
| Tamper switch           | Yes                                                                        |
| Fitting kit             | Yes                                                                        |
| Environment             |                                                                            |
| Moisture resistance     | No - if used externally, it must be<br>protected in a weatherproof housing |
| Vandal Resistance       | Low                                                                        |
| Certifications          |                                                                            |
| UL 294                  | 682-528-US                                                                 |
|                         | 654-549-US                                                                 |