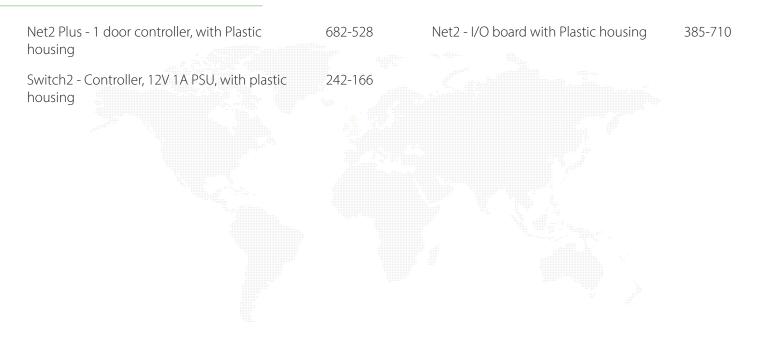

| Low                                                                        |
| Certifications          |                                                                            |
| UL 294                  | 682-528-US                                                                 |
|                         | 654-549-US                                                                 |



The single plastic housing is available for integration with a selection of different Paxton ACU's. A tamper switch is also installed which registers an alarm if the lid is opened when connected to an ACU. If integrating a Switch2 within the plastic housing, the 12V 1A PSU can also be fitted inside the enclosure to power the Switch2 control unit.

## TDS-1039





#### Accessories and sales codes