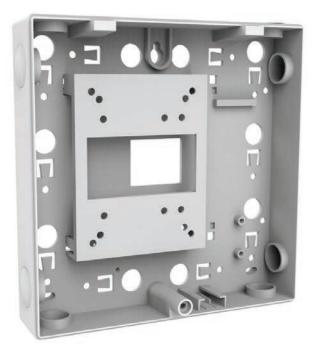

The single plastic housing is available for integration with a selection of different Paxton ACU's. A tamper switch is also installed which registers an alarm if the lid is opened when connected to an ACU. If integrating a Switch2 within the plastic housing, the 12V 1A PSU can also be fitted inside the enclosure to power the Switch2 control unit.