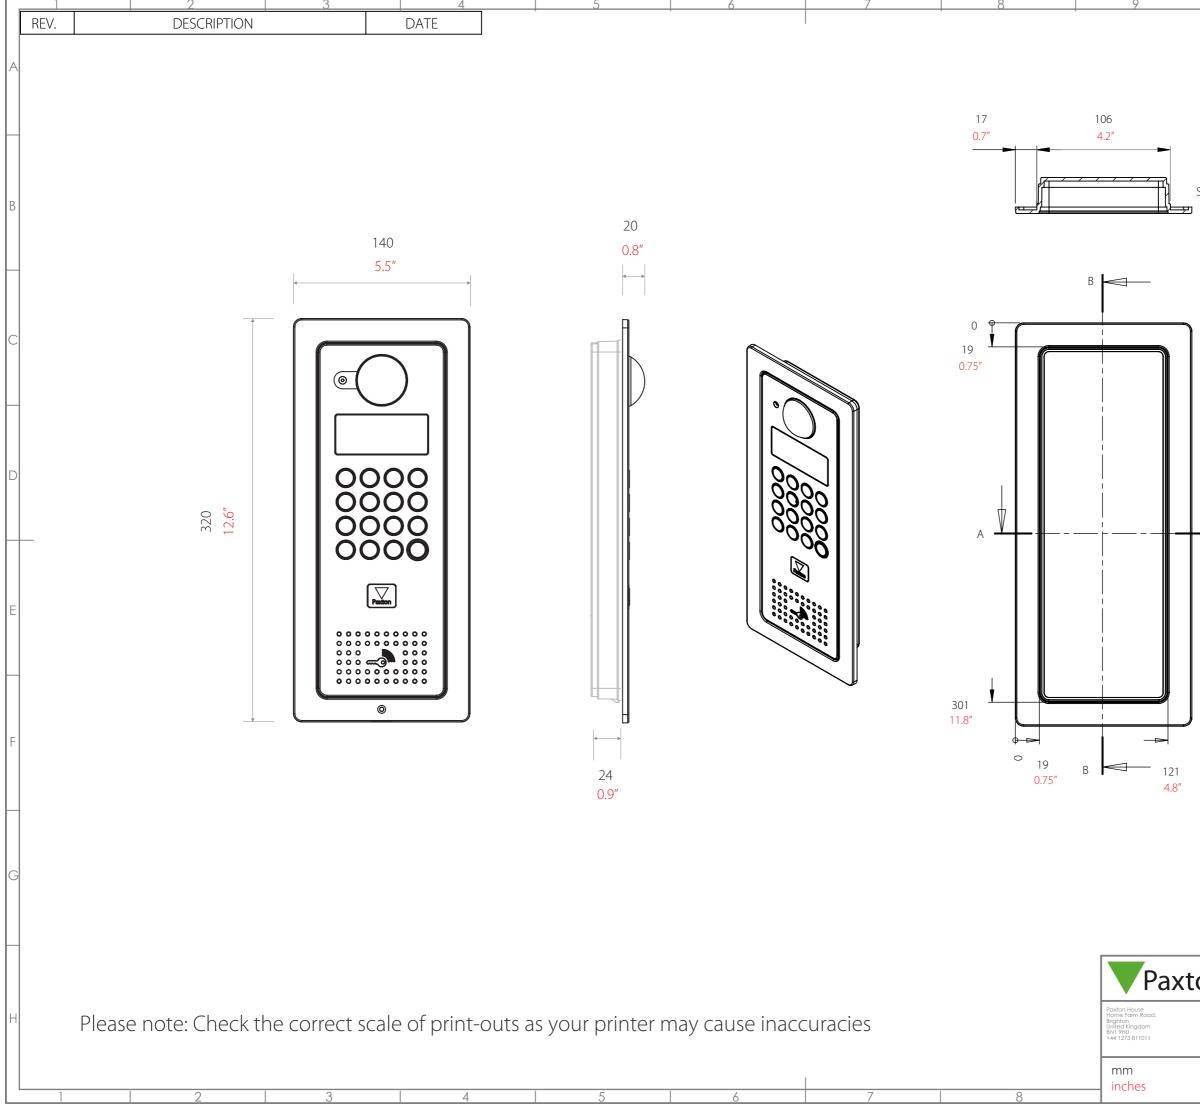

|          |                                         | 10                                                       | 11                                                                           | 12                                  |   |
|----------|-----------------------------------------|----------------------------------------------------------|------------------------------------------------------------------------------|-------------------------------------|---|
|          |                                         |                                                          |                                                                              |                                     | A |
| SEC<br>J | CTION A                                 | -A<br>Section B-B                                        |                                                                              |                                     | В |
|          |                                         |                                                          | 17<br>0.7"                                                                   |                                     | С |
| ↓        | <b>-</b> A                              |                                                          | 286<br>11.3″                                                                 | _                                   | D |
|          |                                         |                                                          |                                                                              |                                     | E |
| ļ        |                                         |                                                          | <b>t</b>                                                                     |                                     | F |
|          |                                         |                                                          | ON IN PART OR AS A WHOLE WITHOUT THE EXPRESS PERM!<br>PAXTON ACCESS LTD IS P | OPERTY OF<br>CCESS LTD.<br>SSION OF | G |
| to       |                                         | DWG NO:                                                  |                                                                              | Issue A                             |   |
|          |                                         | SPECIFICATION:                                           | TITLE:                                                                       |                                     |   |
|          | LINI ESS OT                             | XTON ACCESS MATERIAL<br>I DOCUMENT<br>HERWISE SPECIFIED: | Net2 Entry Panel, Scale Drawing                                              |                                     |   |
|          | X = ±<br>X.X = ±<br>X.XX = ±<br>ANGULAR | 0.500000<br>0.200000<br>0.100000<br>TOL ±1*              | M.Lilley<br>SCALE: 1:3 SHEFT 1 C                                             | A<br>DF 1                           | 3 |