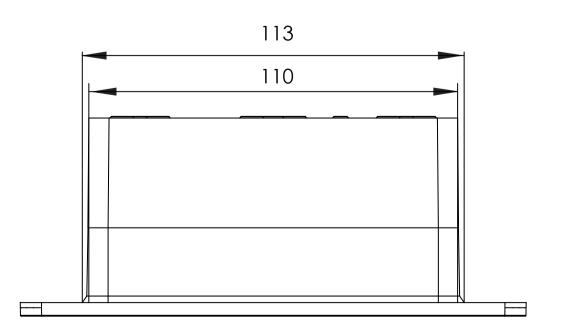

| Paxto                                                                                        | n                                                                                 | BNO NO.                                         |                                             | 13300 |
|----------------------------------------------------------------------------------------------|-----------------------------------------------------------------------------------|-------------------------------------------------|---------------------------------------------|-------|
| Paxton House<br>Home Farm Road,<br>Brighton,<br>Unifed Kingdom<br>BN1 9HU<br>+44 1273 811011 | MATERIAL SPECIFICATION:  DEFINED BY PAXTON ACCESS MATERIAL SPECIFICATION DOCUMENT |                                                 | TITLE:  Net2 Entry Panel, Drilling Template |       |
| ALL DIMENSIONS IN (MM)<br>DO NOT SCALE DRAWING<br>DEBUR AND BREAK SHARP EDGES                | X =                                                                               | THERWISE SPECIFIED:<br>± 0.500000<br>± 0.200000 | DRAWN:<br>Paxton                            |       |