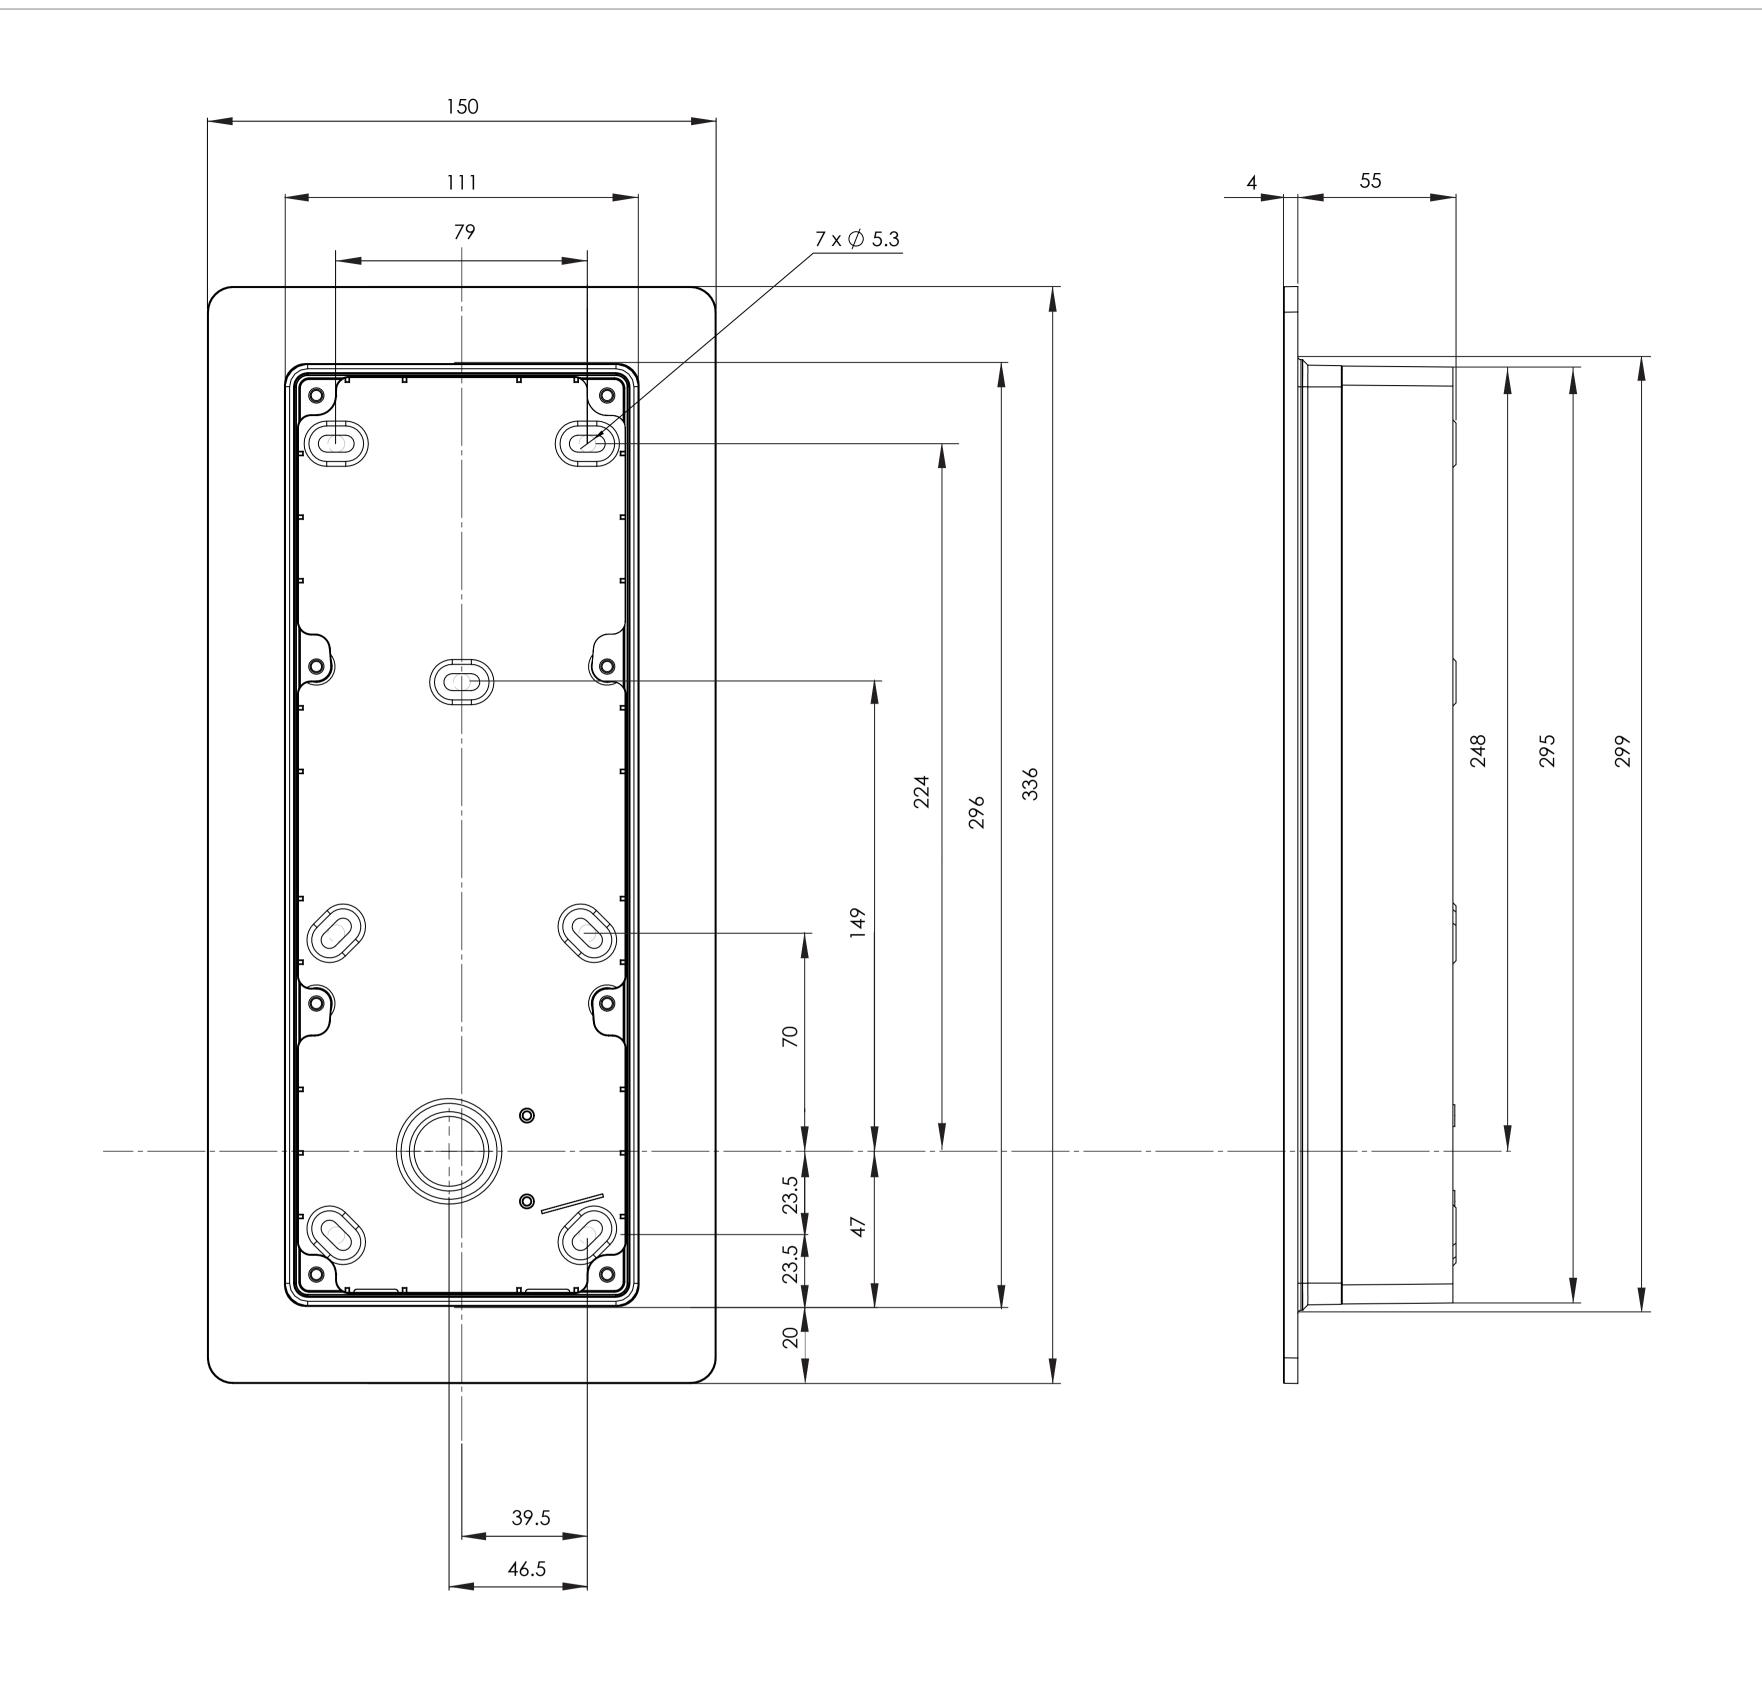

| Paxto                                                                                        | n                                                                                 | BNO NO.                                         |                                             | 13300 |
|----------------------------------------------------------------------------------------------|-----------------------------------------------------------------------------------|-------------------------------------------------|---------------------------------------------|-------|
| Paxton House<br>Home Farm Road,<br>Brighton,<br>Unifed Kingdom<br>BN1 9HU<br>+44 1273 811011 | MATERIAL SPECIFICATION:  DEFINED BY PAXTON ACCESS MATERIAL SPECIFICATION DOCUMENT |                                                 | TITLE:  Net2 Entry Panel, Drilling Template |       |
| ALL DIMENSIONS IN (MM)<br>DO NOT SCALE DRAWING<br>DEBUR AND BREAK SHARP EDGES                | X =                                                                               | THERWISE SPECIFIED:<br>± 0.500000<br>± 0.200000 | DRAWN:<br>Paxton                            |       |