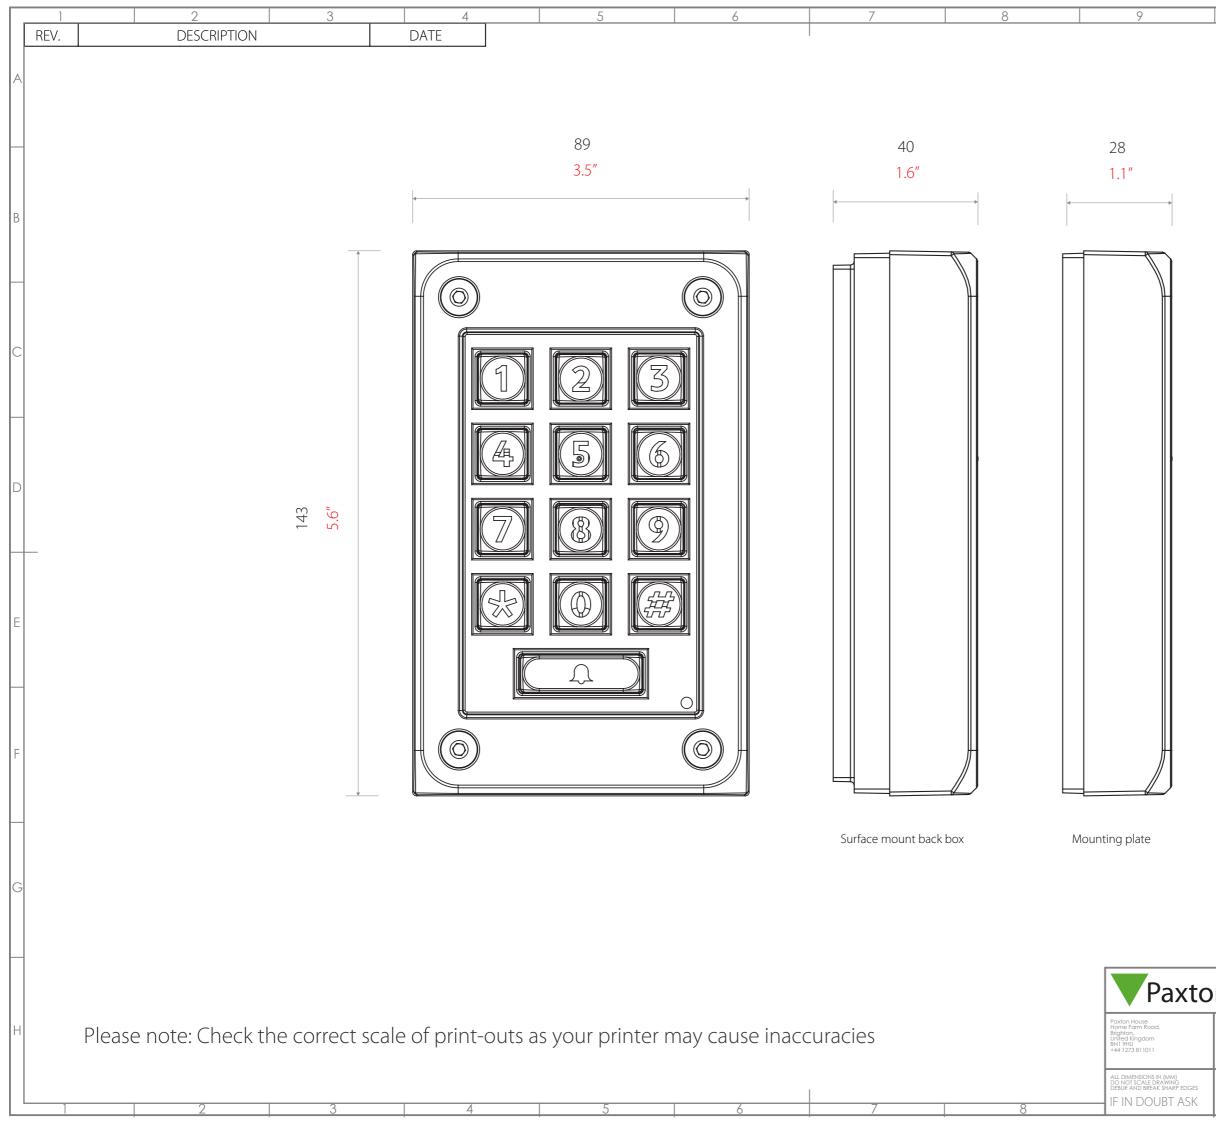

|   | 10                                                                                                                       | 11 12                                                                                                                                                                                                                       | .  |  |
|---|--------------------------------------------------------------------------------------------------------------------------|-----------------------------------------------------------------------------------------------------------------------------------------------------------------------------------------------------------------------------|----|--|
|   |