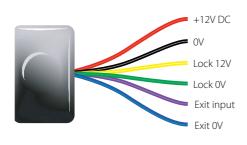

# ins-30093





## **Reader covers**

Additional covers are available in black, white, grey, solid blue, clear blue, green and yellow. Registered installers can order these free of charge by logging onto the secure installer extranet: <u>http://paxton.info/1035</u> or if you are not a registered installer please call us on: 01273 811011 for more information.



Wire outputs



### Reset - Use one method

- 1. Power down the unit.
- 2. Press and hold the exit button.
- 3. Power up the unit. It will give several quick beeps.
- 4. Wait for a further beep and then release and press the exit button twice more.
- 5. The reader will beep 3 times to confirm the reset. OR
- 1. Present Enrolment card.
- 2. Present Door open time card twice.
- 3. Present Enrolment card.
- 4. Present Door open time card twice.
- 5. WAIT FOR 5 SECONDS!







- 3. Present the shadow card to the reader. This will remove the lost card or token from your system.
- 4. A barred card can re-validated by presenting the enrolment card followed by the user card to the reader.

# Fail open release card - Compact systems are fail closed as default (1) (2) (3) (4) (4) (5) (5) (6) (7) (7) (7) (7) (7) (