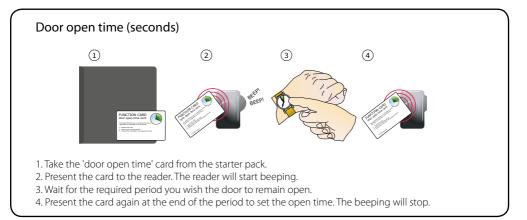

### Reset - Use one method

- 1. Power down the unit.
- 2. Press and hold the exit button.
- 3. Power up the unit. It will give several quick beeps.
- 4. Wait for a further beep and then release and press the exit button twice more.
- 5. The reader will beep 3 times to confirm the reset. OR
- 1. Present Enrolment card.
- 2. Present Door open time card twice.
- 3. Present Enrolment card.
- 4. Present Door open time card twice.
- 5. WAIT FOR 5 SECONDS!