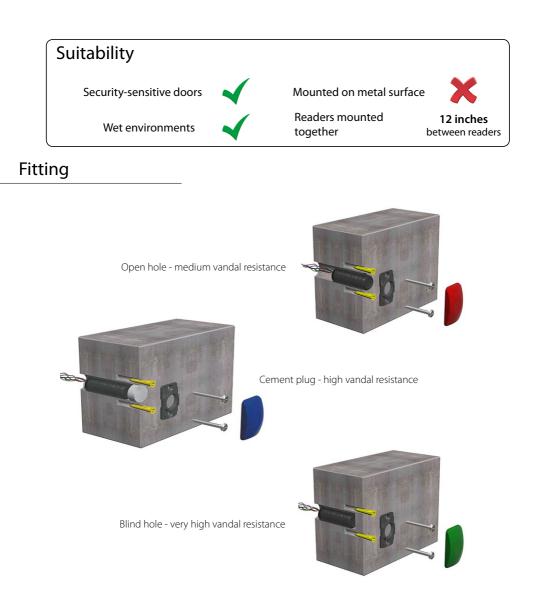

# Fail open release card - Compact systems are fail closed as default (1) (2) (3) (4) (4) (5) (5) (6) (7) (7) (7) (7) (7) (7) (7) (7) (7) (7) (7) (7) (7) (7) (7) (7) (7) (7) (7) (7) (7) (7) (7) (7) (7) (7) (7) (7) (7) (7) (7) (7) (7) (7) (7) (7) (7) (7) (7) (7) (7) (7) (7) (7) (7) (7) (7) (7) (7) (7) (7) (7) (7) (7) (7) (7) (7) (7) (7) (7) (7) (7) (7) (7) (7) (7) (7) (7) (7) (7) (7) (7) (7) (7) (7) (7) (7) (7) (7) (7) (7) (7) (7) (7) (7) (7) (7) (7) (7) (7) (7) (7) (7) (7) (7) (7) (7) (7) (7) (7) (7) (7) (7) (7) (7) (7) (7) (7) (7) (7) (7) (7) (7) (7) (7) (7) (7) (7) (7) (7) (7) (7) (7) (7) (7) (7) (7) (7) (7) (7) (7) (7) (7) (7) (7) (7) (7) (7) (7) (7) (7) (7) (7) (7) (7) (7) (7) (7) (7) (7) (7) (7) (7) (7) (7) (7) (7) (7) (7) (7) (7) (7) (7) (7) (7) (7) (7) (7) (7) (7) (7) <p