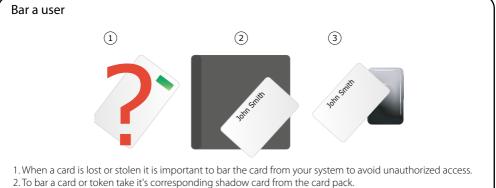

- 3. Present the shadow card to the reader. This will remove the lost card or token from your system.
- 4. A barred card can re-validated by presenting the enrolment card followed by the user card to the reader.