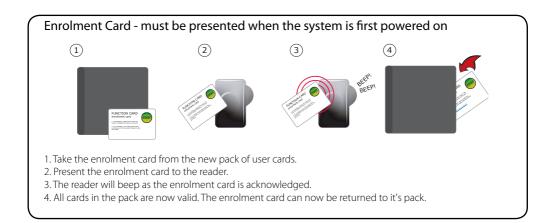

### Reset - Use one method

- 1. Power down the unit.
- 2. Press and hold the exit button.
- 3. Power up the unit. It will give several quick beeps.
- 4. Wait for a further beep and then release and press the exit button twice more.
- 5. The reader will beep 3 times to confirm the reset. OR
- 1. Present Enrolment card.
- 2. Present Door open time card twice.
- 3. Present Enrolment card.
- 4. Present Door open time card twice.
- 5. WAIT FOR 5 SECONDS!