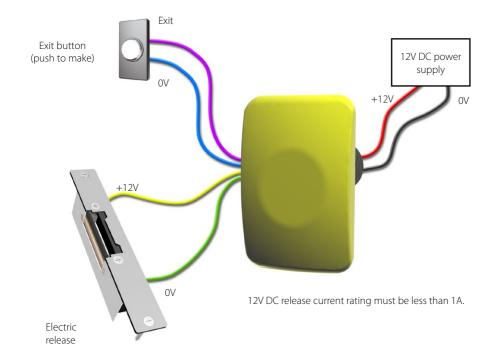

# ins-30093





## **Reader covers**

Additional covers are available in black, white, grey, solid blue, clear blue, green and yellow. Registered installers can order these free of charge by logging onto the secure installer extranet: <u>http://paxton.info/1035</u> or if you are not a registered installer please call us on: 01273 811011 for more information.



Wire outputs



### Reset - Use one method

- 1. Power down the unit.
- 2. Press and hold the exit button.
- 3. Power up the unit. It will give several quick beeps.
- 4. Wait for a further beep and then release and press the exit button twice more.
- 5. The reader will beep 3 times to confirm the reset. OR
- 1. Present Enrolment card.
- 2. Present Door open time card twice.
- 3. Present Enrolment card.
- 4. Present Door open time card twice.
- 5. WAIT FOR 5 SECONDS!







- 3. Present the shadow card to the reader. This will remove the lost card or token from your system.
- 4. A barred card can re-validated by presenting the enrolment card followed by the user card to the reader.

# Fail open release card - Compact systems are fail closed as default (1) (2) (3) (4) (4) (5) (5) (6) (7) (