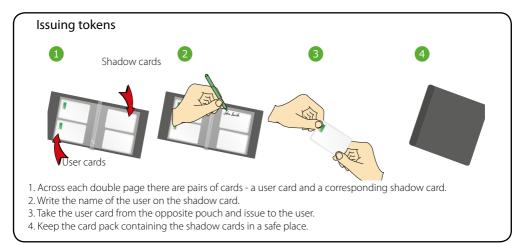

- 3. Present the shadow card to the reader. This will remove the lost card or token from your system.
- 4. A barred card can re-validated by presenting the enrolment card followed by the user card to the reader.