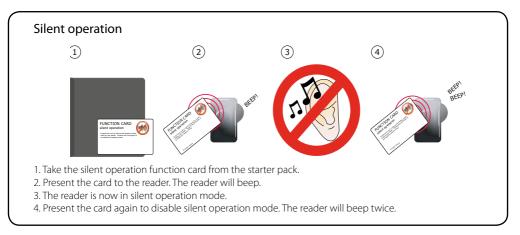

eader.

# Fail open release card - Compact systems are fail closed as default (1) (2) (3) (4) (4) (5) (5) (6) (7) (7) (7) (7) (7) (7) (7) (7) (7) (7) (7) (7) (7) (7) (7) (7) (7) (7) (7) (7) (7) (7) (7) (7) (7) (7) (7) (7) (7) (7) (7) (7) (7) (7) (7) (7) (7) (7) (7) (7) (7) (7) (7) (7) (7) (7) (7) (7) (7) (7) (7) (7) (7) (7) (7) (7) (7) (7) (7) (7) (7) (7) (7) (7) (7) (7) (7) (7) (7) (7) (7) (7) (7) (7) (7) (7) (7) (7) (7) (7) (7) (7) (7) (7) (7) (7) (7) (7) (7) (7) (7) (7) (7) (7) (7) (7) (7) (7) (7) (7) (7) (7) (7) (7) (7) (7) (7) (7) (7) (7) (7) (7) (7) (7) (7) (7) (7) (7) (7) (7) (7) (7) (7) (7) (7) (7) (7) (7) (7) (7) (7) (7) (7) (7) (7) (7) (7) (7) (7) (7) (7) (7) (7) (7) (7) (7) (7) (7) (7) (7) (7) (7) (7) (7) (7) (7) (7) (7) (7) (7) (7) (7) (7) (7) (7) (7) (7) (7) (7) (7) (7) <p





| Specifications                          |                |                |                  |
|-----------------------------------------|----------------|----------------|------------------|
| Features                                | Min            | Мах            |                  |
| Number of Users                         | 1              | 10,000         |                  |
| Number of Card Packs                    | 1              | 100            |                  |
| Door open time                          | 1 sec          | 60 secs        |                  |
| Time zones (with additional time clock) | 1              | 2              |                  |
| Access levels (Colour Zones)            | 1              | 3              |                  |
| Silent operation