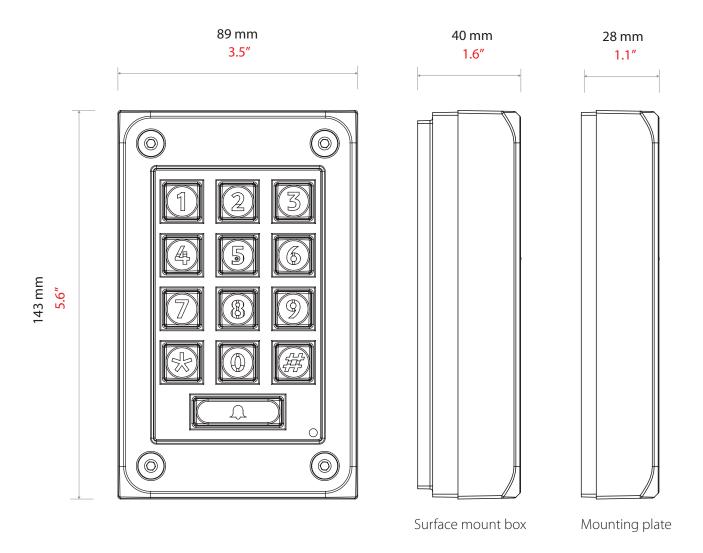

Moisture resistance IPX7

Vandal Resistance High

The Vandal resistant compact metal keypad is a single door access control system. The keypad is manufactured using a cast metal housing and is supplied with a choice of a metal mounting plate or a metal surface mounting box. This robust keypad is also backlit for ease of use in low lighting conditions.