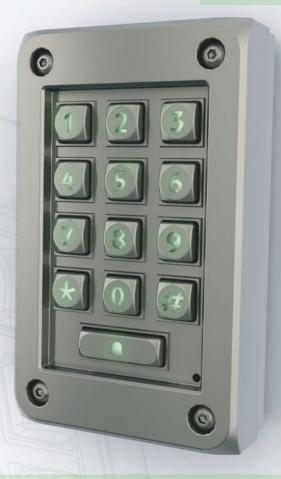

Moisture resistance IPX7

Vandal Resistance High

The Vandal resistant compact metal keypad is a single door access control system. The keypad is manufactured using a cast metal housing and is supplied with a choice of a metal mounting plate or a metal surface mounting box. This robust keypad is also backlit for ease of use in low lighting conditions.

All compacts are standalone, meaning that they do not use a PC in their set up. The Compact products are a control unit and reader in one; they are great for lower security internal and external doors that need to have restricted access.

A PIN is entered using the keypad. The reader checks the validity of the PIN and grants or denies access as appropriate.

Accessories and sales codes

Compact TOUCHLOCK vandal resistant metal keypad

521-836