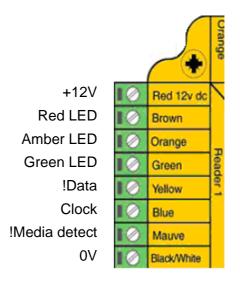

## **Net2 ACU Reader Connections:**

Connections from reader to ACU

| Reader Cable  |   | ACU Terminal |
|---------------|---|--------------|
| Red (+V)      | - | Red          |
|               | - | Brown        |
|               | - | Orange       |
| Brown (LED)   | - | Green        |
| Green (Data)  | - | Yellow       |
| White (Clock) | - | Blue         |
|               | - | Mauve        |
| Black (Gnd)   | - | Black/White  |

Note: Orange and blue are not used