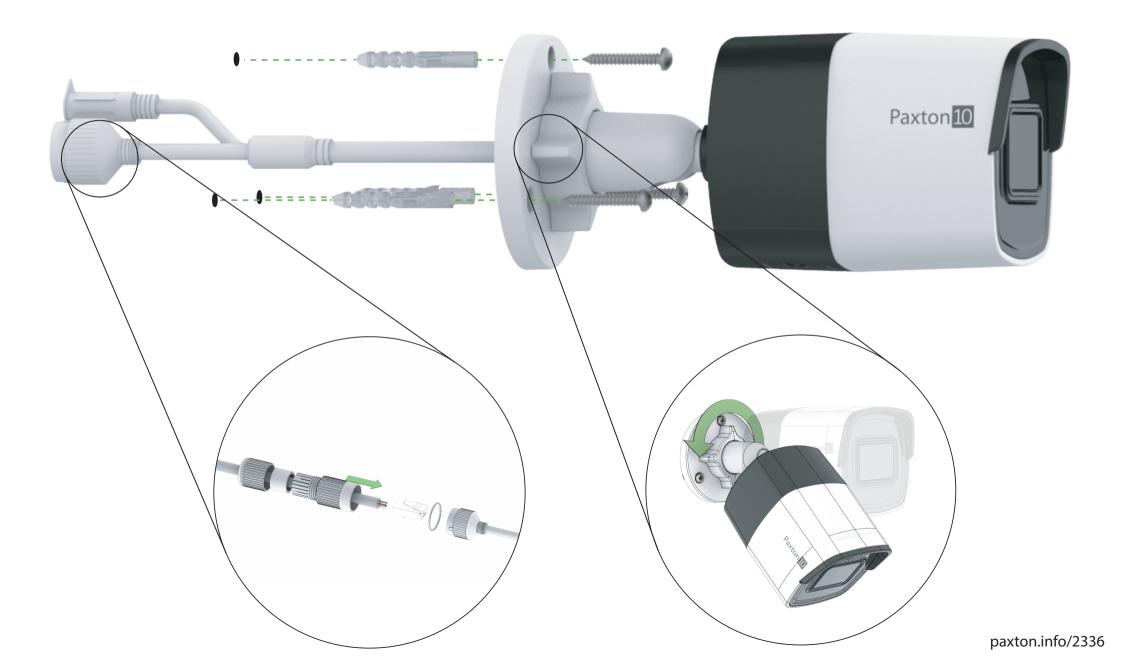

voltage should conform to IEC0050-1 standard: SELV (Safety Extra Low Voltage) and the Limited Power Source. Refer to the appropriate documentation for detailed information.

his enter the rough of the device. The device. The device. The operative grant per state of the state of the

The standard power supply is 12 VDC or POE (802.341), please make sure your power supply matches with your camera. DO NOT connect multiple devices to one power adapter, to avoid over-heating or fire hazards caused by overload. Make

extremely hot, cold, dusty or damp locations, and do not expose it to high electromagnetic radiation.

Environment

Power Supply

sure the plug is properly connected to the power socket.

© Paxton Ltd 1.0.1 21/06/2019 Paxton House, Home Farm Road, Brighton, BN1 9HU, United Kingdom