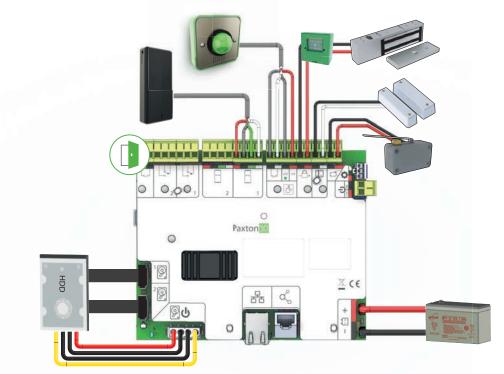

## within the PSU unit.

INSTALLATION - Only qualified and trained personnel, familiar with this type of product and who fully understand these instructions should install, connect or test this equipment. There are no user serviceable parts