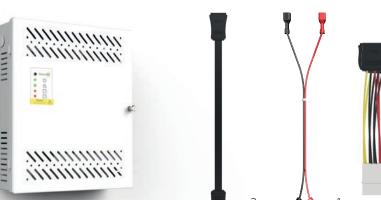

#### Safety instructions for model 010-187

- The Restriction of Hazardous Substances (RoHS) Directive
  - -The Electro-Magnetic Compatibility (EMC) Directive The Low Voltage (LVD) Directive

  - The product is compliant with the following directives: