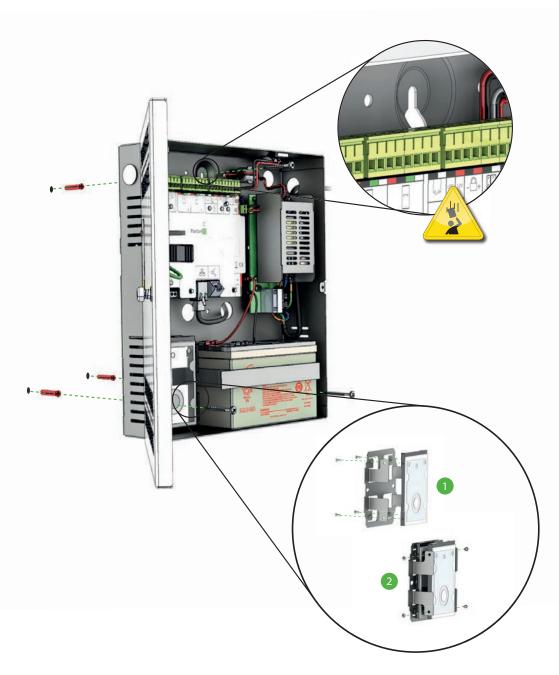

### before handling the unit.

After switch off, all internal capacitors will discharge to safe levels within 60 seconds under normal conditions. Under fault conditions, charge may be held for much longer and suitable precautions should be taken Disconnect Devices: A readily accessible disconnect device shall be incorporated in the building wiring to include an appropriately rated circuit breaker to disconnect both poles with at least a 3.0 mm contact gap.

## within the PSU unit.

INSTALLATION - Only qualified and trained personnel, familiar with this type of product and who fully understand these instructions should install, connect or test this equipment. There are no user serviceable parts