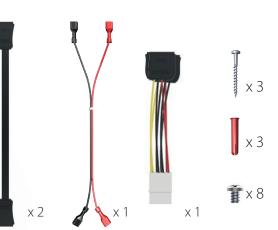

#### Safety instructions for model 010-187

- The Restriction of Hazardous Substances (RoHS) Directive
  - -The Electro-Magnetic Compatibility (EMC) Directive The Low Voltage (LVD) Directive

  - The product is compliant with the following directives: