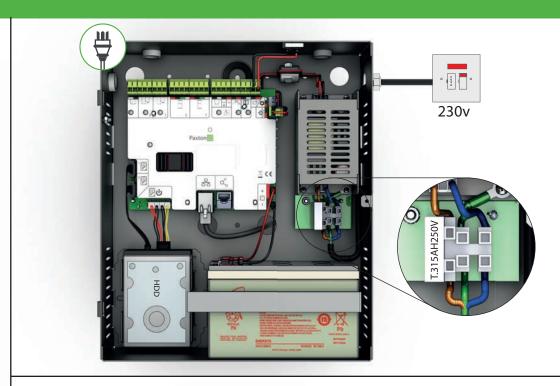

DISPOSE OF USED BATTERIES ACCORDING TO THE INSTRUCTIONS.

Mains power supply connections must be made with a minimum 3-core x 1 mm² earthed cable. If in any doubt, consult a qualified electrician.

RISK OF EXPLOSION IF BATTERY IS REPLACED BY AN INCORRECT TYPE. 12v DC 7Ah LEAD ACID BATTERY.

- Protection device: The fusing characteristics of the protection device to be used are T3.15AHZ50V
  - If fitted, disconnect battery to fully isolate the unit