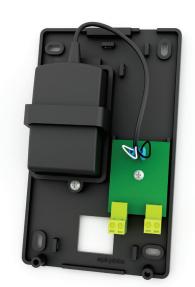

Paxton - 12V 1A DC power supply, with Plastic housing

998-241-EX

A compact 12V DC power supply for use with Paxton systems, designed to connect to a standard UK mains supply via a switched fused spur connection.

The 998-241-EX is a 1A 12V dc power supply in a plastic enclosure. This is a low-cost alternative to the boxed backup power supplies, suitable for running small installations with low power requirements such as our standalone range of products; Compact & Switch2.