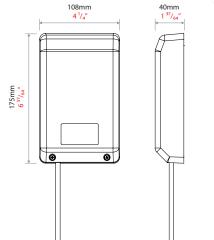

## Paxton - 12V 1A DC power supply, with Plastic housing

System specifications

12V DC output

1

Electrical

Supply voltage input 100V AC - 240V AC

Output voltage 12 V dc
Output current 1000 mA
Frequency 50-60Hz

Paxton - 12V 1A DC power supply, with Plastic housing

998-241-EX

A compact 12V DC power supply for use with Paxton systems, designed to connect to a standard UK mains supply via a switched fused spur connection.

The 998-241-EX is a 1A 12V dc power supply in a plastic enclosure. This is a low-cost alternative to the boxed backup power supplies, suitable for running small installations with low power requirements such as our standalone range of products; Compact & Switch2.