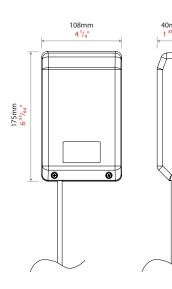

## Dimensions

standalone range of products; Compact & Switch2.

Paxton 12V 1A DC power supply -Plastic housing

998-241-US