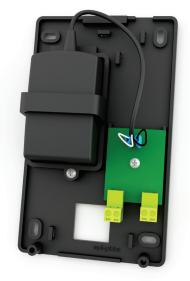

A compact 12V DC power supply for use with Paxton systems, designed to connect to a standard UK mains supply via a switched fused spur connection.

The 998-241-US is a 1A 12V dc power supply in a plastic enclosure. This is a low-cost alternative to the boxed backup power supplies, suitable for running small installations with low power requirements such as our

## Dimensions

standalone range of products; Compact & Switch2.

Paxton 12V 1A DC power supply -Plastic housing

998-241-US