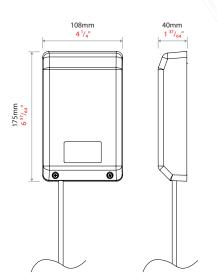

Environment

Operating temperature

-20°C - +55°C

Moisture resistance

No

Dimensions

Sales Codes

Paxton 12V 1A DC power supply -Plastic housing 998-241