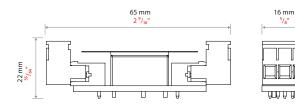

## Dimensions

Compact relay module – Pack of 5 325-010

Compact systems use a 12V DC switched voltage to provide an output for a lock. This is not suitable in situations where volt free contacts are required for controlling external equipment, such as roller shutters or 24v locks. The compact relay module has been designed to be connected across this output (Green / Yellow wires) and provide switched (NO / NC) volt free contacts.