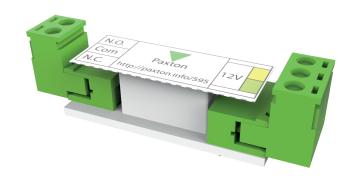

## Dimensions

Compact relay module – Pack of 5 325-010

Compact systems use a 12V DC switched voltage to provide an output for a lock. This is not suitable in situations where volt free contacts are required for controlling external equipment, such as roller shutters or 24v locks. The compact relay module has been designed to be connected across this output (Green / Yellow wires) and provide switched (NO / NC) volt free contacts.

The terminals are colour coded to show the compact connections. Simply wire according to the label on the module

The relay is suitable for switching a maximum of 40V AC/DC at 4A.