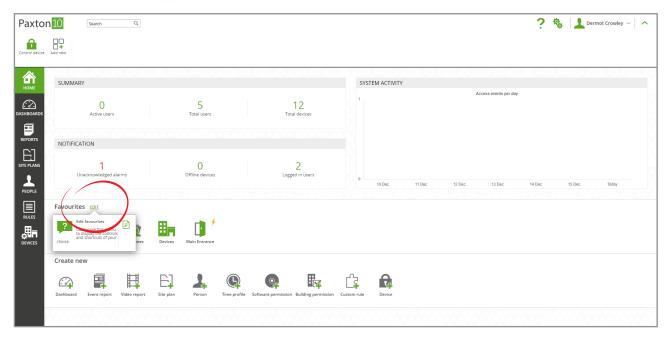

### Add favourites

- 1. View the 'Home' page
- 2. Next to 'Favourites', click 'Edit'

The favourites window will appear with the 'Add link' tab selected.

3. Select an area of the software to create a shortcut to, then click 'Add'