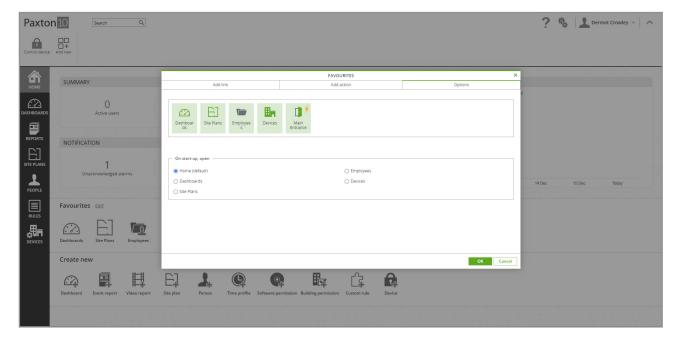

## **Options**

- 1. View the 'Home' page
- 2. Next to 'Favourites', click 'Edit'

The favourites window will appear with the 'Add link' tab selected.

- 3. Open the 'Options' tab a list of your favourites will be displayed
- 4. Arrange the order your favourites appear in by clicking on each one and dragging to a new position
- 5. Next to 'On start-up, open,' select one of your shortcuts to open automatically each time you log into the software