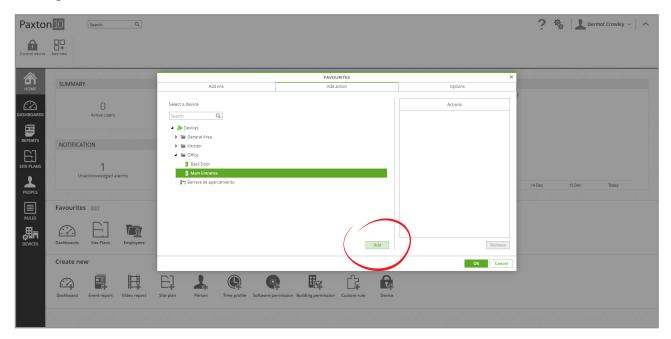

Repeat the above step to add more shortcuts

- 4. Open the 'Add action' tab
- 5. Select a device to add to your favourites, then click 'Add'

When accessed from your Favourites, actions behave as if you presented your token to the device. E.g. the door will unlock, or the lights will turn on.