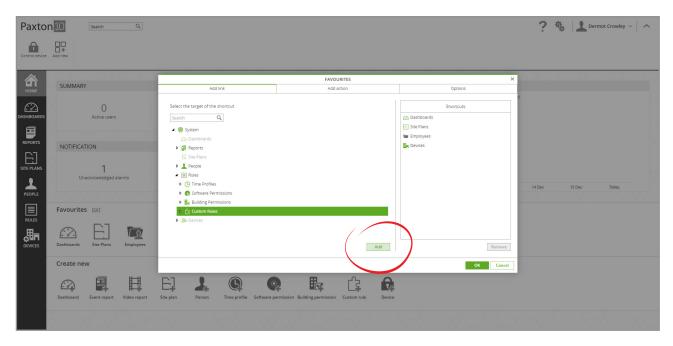

### Add favourites

- 1. View the 'Home' page
- 2. Next to 'Favourites', click 'Edit'

The favourites window will appear with the 'Add link' tab selected.

3. Select an area of the software to create a shortcut to, then click 'Add'

Repeat the above step to add more shortcuts

- 4. Open the 'Add action' tab
- 5. Select a device to add to your favourites, then click 'Add'

When accessed from your Favourites, actions behave as if you presented your token to the device. E.g. the door will unlock, or the lights will turn on.