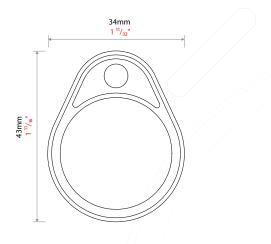

## Dimensions

Sales Codes

MIFARE Classic® 4K keyfob – Pack of 10

695-150

Proximity MIFARE® tokens for use with Net2 readers or 3rd party readers that use MIFARE technology. Keyfobs supplied in packs of 10. MIFARE is a registered trademark of NXP B.V. and is used under license.